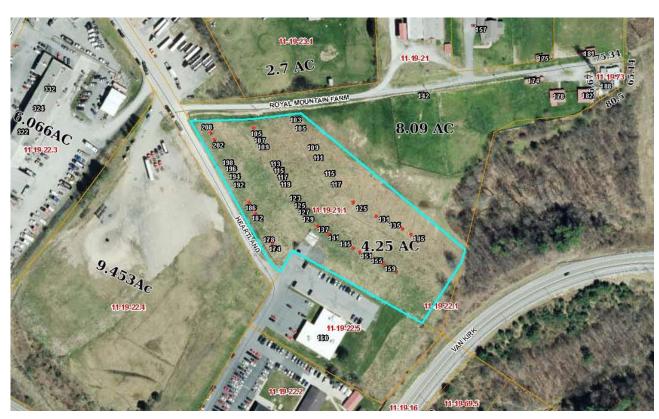

Site Size: 4.251 Acres (Survey) Zoning: B-1; Business/Comm

**Description:** The property consists of a large, mostly level site located off of Dry Hill Road and

bound by Heartland Drive to the east and Royal Mountain Farm Road on the north. Both are access rights-of-ways. The tract has an irregular configuration, but is easily developable with access to all public utilities. The property is behind Tamarack Marketplace and within reasonable proximity to Interstate 64 surrounded by industrial