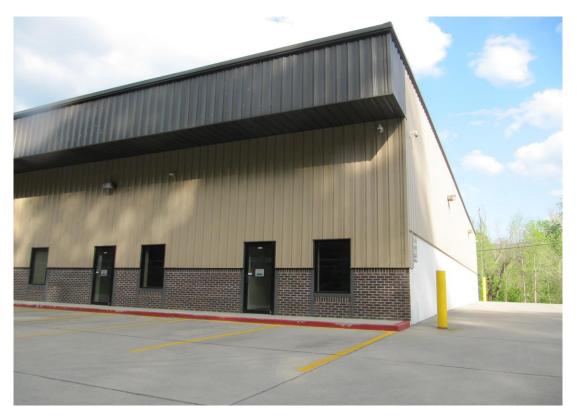

## Available for Lease:

Suite A: 4,000 SF; This is a flex space suite in a pre-engineered metal building that was constructed circa 2007. The suite is designed with 3 offices, 2 restrooms and warehouse space with 18' ceiling height. It is equipped with a 14' drive-in door and has access to a community dock. The building has a wet sprinkler system. The suite is fully built-out, is considered to be in good condition and ready for immediate occupancy.