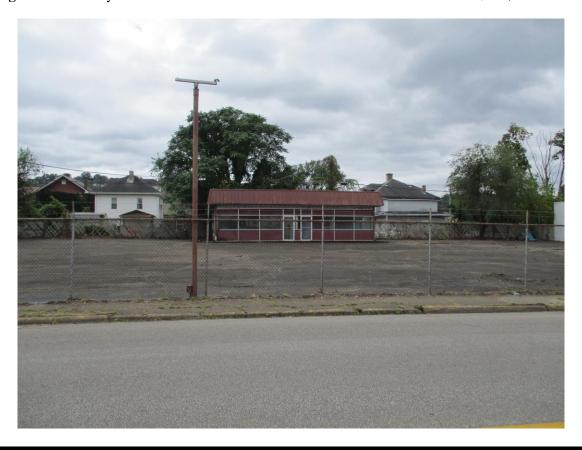

Avenue between Elm and Vine Streets on the West Side of Charleston. The property has approximately 197 feet of frontage along Central Avenue, as well as a public alley at the rear of the site. There is chain link fencing surrounding the site, which is asphalt paved. There is a small metal building on the site that is fair condition and was previously used as part of a used car lot. The property has access to all public utilities and is not located within a high risk flood hazard area. It is zoned C-10, General Commercial District and is